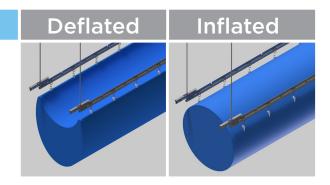

## 2 Row Track | 45% Deflation

- Up to 60" diameters (up to 1524mm)
- Fabric suspended at 10 & 2 o'clock
- Noticeable noise & fabric motion at start-up