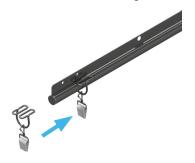

## 2 Row R-Track System Wire Sliders

Specialized stainless steel suspension system that can be retracted around corners and other obstacles. The unique slider attachments move smoothly over the round track, making removal and re-installation easy.

- The flexibility of the design allows for easy removal for cleaning, which helps meet FDA, USDA and other agency guidelines and requirements
- The track and sliders are made of food-grade 304 stainless steel along with food-grade welds to withstand chemicals commonly found in food processing wash down cycles
- 8 ft (2.4m) long stock pieces
- Hangs from ceiling drops eliminating the need for anchor attachments at each end