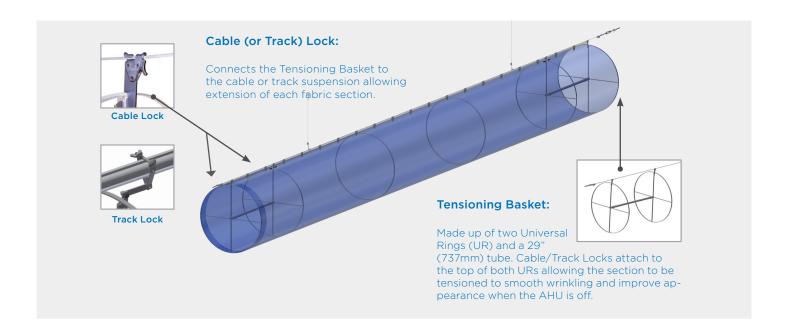

## SKELECORE™ PULL-TIGHT Track System

A combination of internal hoops and tensioning baskets are used to help maintain fabric shape and retention. Pull-Tight systems improve start-up performance and aesthetics (no sagging/wrinkles) along with a longer life expectancy when compared to multiple row, horizontal suspension systems. Ideal for VAV applications.