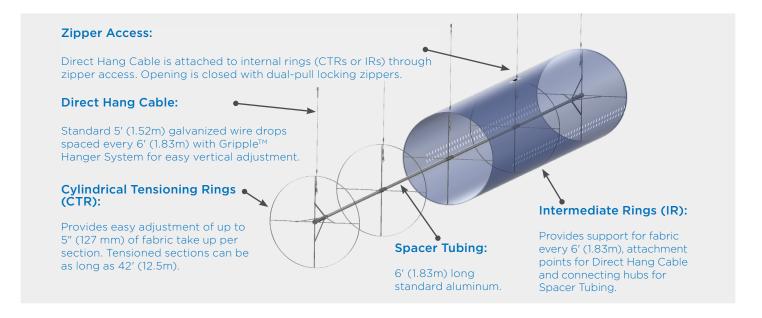

## Internal Fabric Tensioning System

Patented air dispersion system that tensions the fabric the full circumference and entire length of the system. SkeleCore FTS maintains the same appearance with or without any air pressure in the duct and improves aesthetics by eliminating fabric sag and wrinkling. Ideal when higher aesthetic value is desired, when cycling is frequent, or when systems are designed with variable air volume (VAV). SkeleCore FTS features a unique metal-to-metal direct hang cable method which is the SAFEST suspension in textile ducting. Fabric longevity is extended by minimizing system movement.

#### 0% Deflation

- 8"(203mm) diameters and greater
- Metal-to-metal direct hang cable method with vertical drops every 6' (1.83m)
- No inflation noise or fabric motion at start-up
- Warranty is reduced when velocities are over 1600