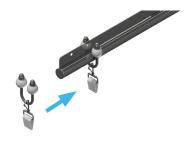

## **IHS Internal Hoop System** R-Track System **U-Bolt Rollers**

Specialized powder-coated steel suspension system that can be retracted around corners and other obstacles. The unique U-Bolt Roller attachments move smoothly over the round track, making removal and re-installation easy.

- The flexibility of the design allows for easy removal for cleaning
- Longer life expectancy with less fabric sagging and wrinkling compared to multiple row and horizontal suspension systems
- 8 ft (2.4m) long stock pieces
- Hangs from ceiling drops eliminating the need for anchor attachments at each end