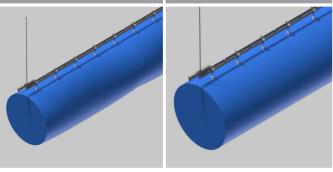

## IHS Hoops | 5% Deflation

- 8" 60" diameters (203mm 1524mm)
- · Fabric attached to 1 Row Track at 12 o'clock every 12" (305mm)
- · No noise at start-up with minimal fabric motion

## **Deflated** Inflated