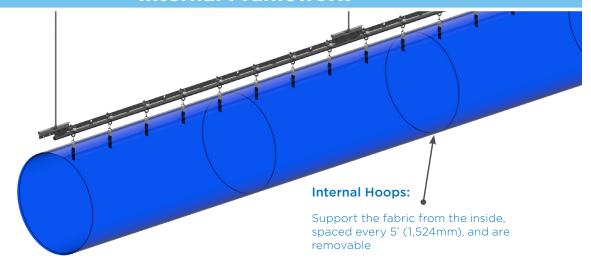

k System **U-Bolt Rollers**

Specialized powder-coated steel suspension system that can be retracted around corners and other obstacles. The unique U-Bolt Roller attachments move smoothly over the round track, making removal and re-installation easy.



- The flexibility of the design allows for easy removal for cleaning
- Longer life expectancy with less fabric sagging and wrinkling compared to multiple row and horizontal suspension systems
- 8 ft (2.4m) long stock pieces
- Hangs from ceiling drops eliminating the need for anchor attachments at each end

## IHS Hoops | 5% Deflation

- 8" 60" diameters (203mm 1524mm)
- · Fabric attached to 1 Row Track at 12 o'clock every 12" (305mm)
- · No noise at start-up with minimal fabric motion

## **Deflated** Inflated



## **Internal Framework**