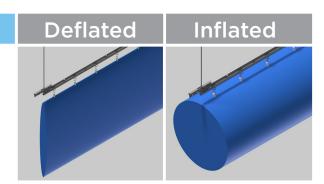

## 1 Row Track | 100% Deflation

- Up to 30" diameters (up to 762mm)
- Fabric suspended at 12 o'clock
- Disruptive noise & fabric motion at start-up