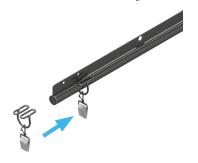

## 1 Row R-Track System Wire Sliders

Specialized stainless steel suspension system that can be retracted around corners and other obstacles. The unique slider attachments move smoothly over the round track, making removal and re-installation easy.

- The flexibility of the design allows for easy removal for cleaning, which helps meet FDA, USDA and other agency guidelines and requirements
- The track and sliders are made of food-grade 304 stainless steel along with food-grade welds to withstand chemicals commonly found in food processing wash down cycles
- 8 ft (2.4m) long stock pieces
- Hangs from ceiling drops eliminating the need for anchor attachments at each end